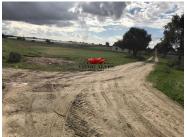

## Land with 39400 m2

Rustic land with 39400 m2 located in Sarilhos Grandes, Montijo, distributed by 2 plots: 1st plot - 39382 m2 for arable culture class 2; 2nd installment - 18 m2 agricultural dependence: