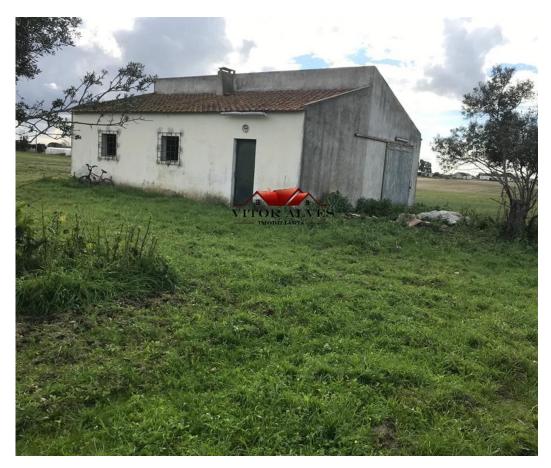

## Land with 39400 m2

Rustic land with 39400 m2 located in Sarilhos Grandes, Montijo, distributed by 2 plots: 1st plot - 39382 m2 for arable culture class 2; 2nd installment - 18 m2 agricultural dependence: