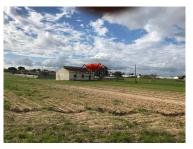

## Land with 39400 m2

Rustic land with 39400 m2 located in Sarilhos Grandes, Montijo, distributed by 2 plots: 1st plot - 39382 m2 for arable culture class 2; 2nd installment - 18 m2 agricultural dependence: