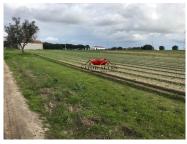

## Land with 39400 m2

Rustic land with 39400 m2 located in Sarilhos Grandes, Montijo, distributed by 2 plots: 1st plot - 39382 m2 for arable culture class 2; 2nd installment - 18 m2 agricultural dependence: