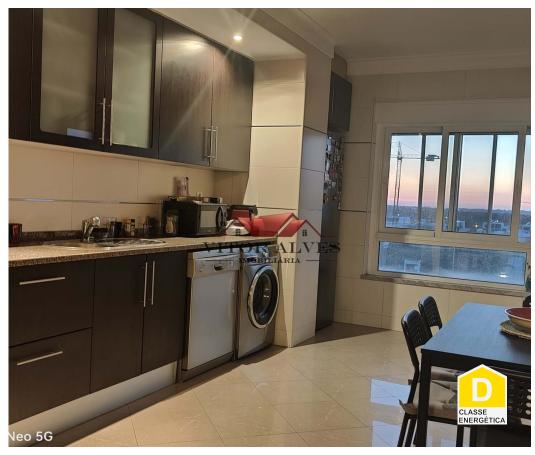

## 4 bedroom apartment with storage room and parking

Excellent T4 with storage, 2 parking spaces and elevator in Pinhal Novo. Property consisting of:

- 2 WC;
- 1 Suite and 3 large bedrooms;
- 1 Very spacious room with 30 m2;
- 2 Balconies
- Fully equipped kitchen (17 m2).

## **Property Features**

Equipped kitchen
 Drive way

• Storage / utility room • Lift

• Energetic certification: D • Balcony

Vitor Alves 966 148 321 <sup>2</sup>

vitor.alves@vaimobiliaria.pt