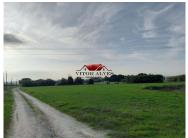

## **Pinhal Novo - Land**

Area (m²)

55 000 € (EUR €)

## Land located in Fonte Da Vaca

Rustic land with 8000 m2 located in Fonte Da Vaca, Pinhal Novo distributed by two plots: 1st plot - 6000 m2 for Arvense class 2; 2nd plot - 2000 m2 for arable culture class 3: