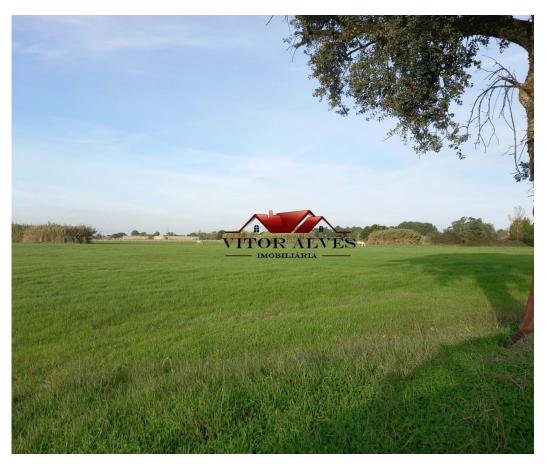

## **Pinhal Novo - Land**

Area (m²)

55 000 € (EUR €)

## Land located in Fonte Da Vaca

Rustic land with 8000 m2 located in Fonte Da Vaca, Pinhal Novo distributed by two plots: 1st plot - 6000 m2 for Arvense class 2; 2nd plot - 2000 m2 for arable culture class 3: