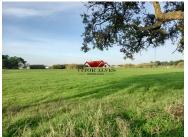

## **Pinhal Novo - Land**

Area (m²)

55 000 € (EUR €)

## Land located in Fonte Da Vaca

Rustic land with 8000 m2 located in Fonte Da Vaca, Pinhal Novo distributed by two plots: 1st plot - 6000 m2 for Arvense class 2; 2nd plot - 2000 m2 for arable culture class 3: